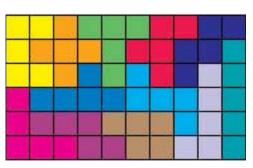

This is just one of the many possible solutions to the puzzle

| Use this grid to help you create some of the thousands of different rectangles of many shapes and sizes you can create with pentominoes! |  |  |  |  |
|------------------------------------------------------------------------------------------------------------------------------------------|--|--|--|--|
|                                                                                                                                          |  |  |  |  |
|                                                                                                                                          |  |  |  |  |
|                                                                                                                                          |  |  |  |  |
|                                                                                                                                          |  |  |  |  |
|                                                                                                                                          |  |  |  |  |
|                                                                                                                                          |  |  |  |  |
|                                                                                                                                          |  |  |  |  |
|                                                                                                                                          |  |  |  |  |
|                                                                                                                                          |  |  |  |  |
|                                                                                                                                          |  |  |  |  |