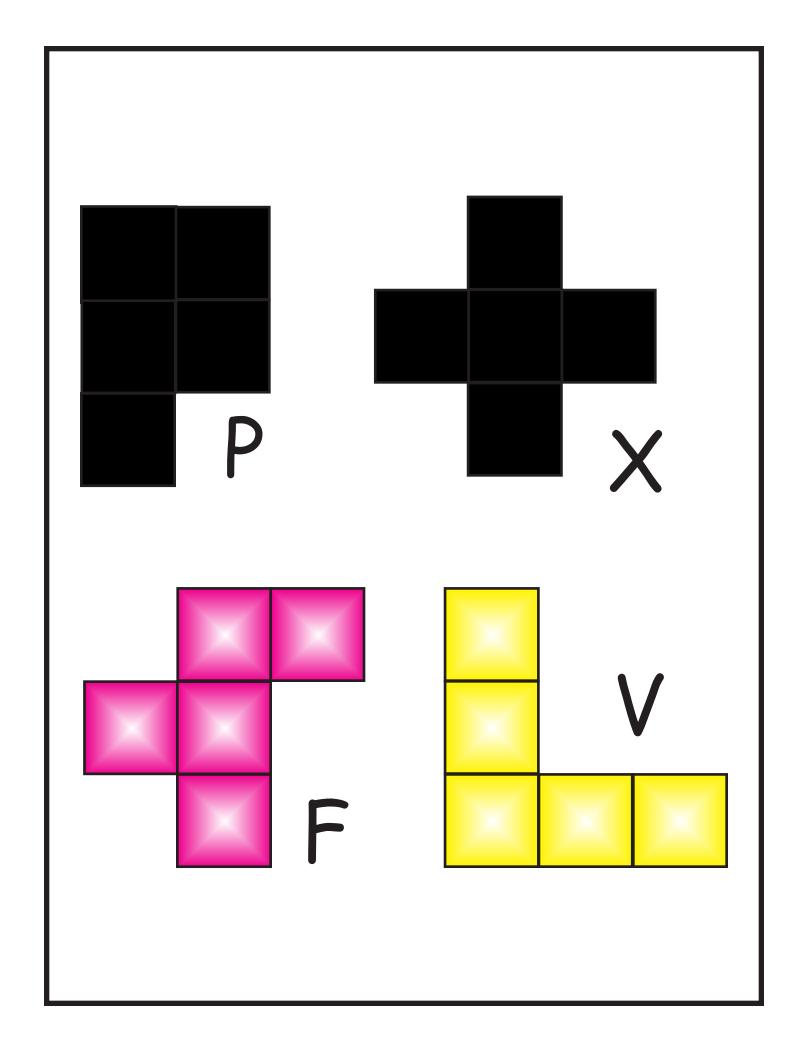

## Hints

X There are thousands of ways to solve the puzzle

X You don't have to use all of the puzzle pieces, you can use some pieces to make a small rectangle, or all of them to make a big rectangle

X You can flip and rotate the pieces as much as you want