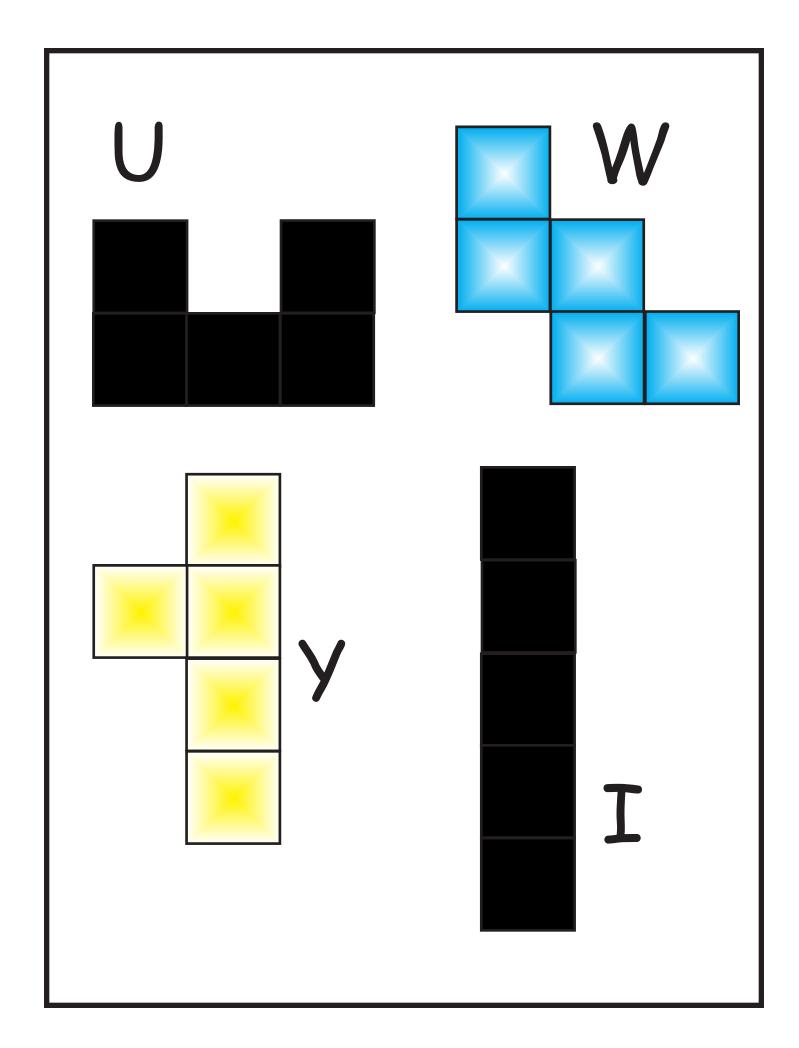

## Hints

X There are thousands of ways to solve the puzzle

X You don't have to use all of the puzzle pieces, you can use some pieces to make a small rectangle, or all of them to make a big rectangle

X You can flip and rotate the pieces as much as you want